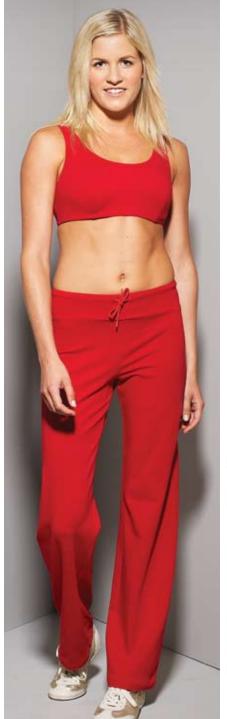

## MISSES' TOP, BRA & PANTS **3660** XS-S-M-L-XL

Close fitting top has seam under bust with gathers, deep V-neckline, and armholes and neckline are finished with narrow hems. Close fitting pull-over bra has bust darts, double front, and armholes, neckline and bottom edge are finished with elastic. Close fitting pants, in two lengths, have straight cut legs, wide waistband with elastic and drawstring.