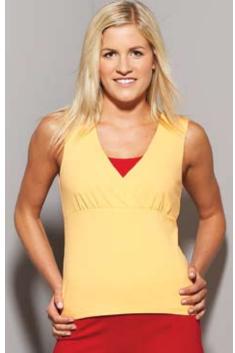

## MISSES' TOP, BRA & PANTS **3660** XS-S-M-L-XL

Close fitting top has seam under bust with gathers, deep V-neckline, and armholes and neckline are finished with narrow hems. Close fitting pull-over bra has bust darts, double front, and armholes, neckline and bottom edge are finished with elastic. Close fitting pants, in two lengths, have straight cut legs, wide waistband with elastic and drawstring.