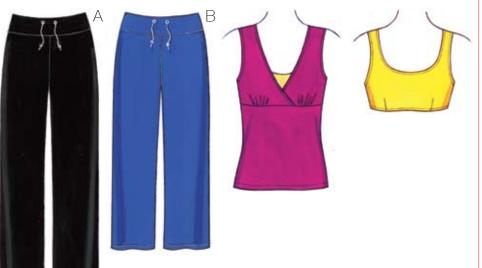

## MISSES' TOP, BRA & PANTS **3660** XS-S-M-L-XL

Close fitting top has seam under bust with gathers, deep V-neckline, and armholes and neckline are finished with narrow hems. Close fitting pull-over bra has bust darts, double front, and armholes, neckline and bottom edge are finished with elastic. Close fitting pants, in two lengths, have straight cut legs, wide waistband with elastic and drawstring.